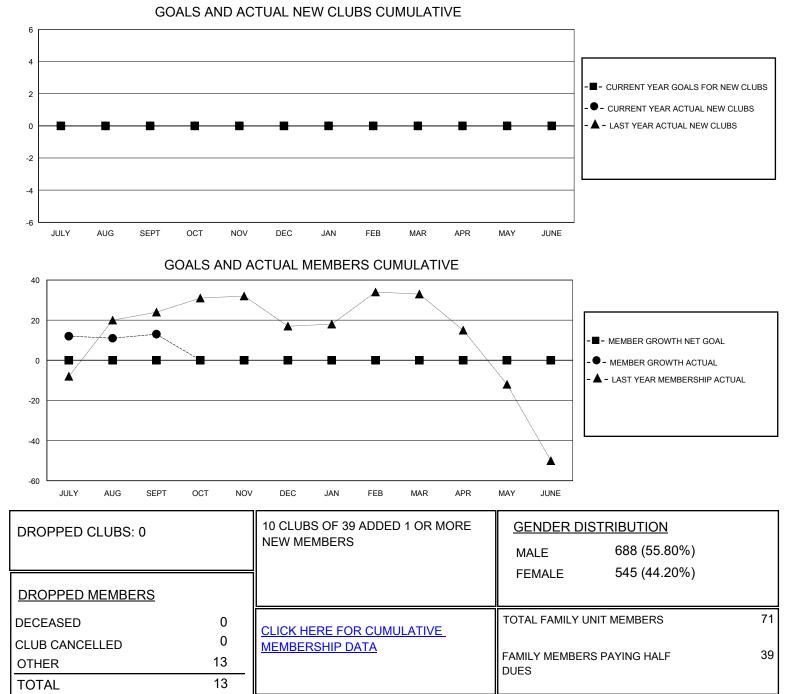

## MONTHLY MEMBERSHIP PROGRESS REPORT

District 310 B

Results as of: 9/30/2023

| LOCATION THAILAND     |             |                                                           |                                                                         |                                                                                                                                         |                                                                                                                                                   | GMT CA                                                                                                                                                                                                                     |  |
|-----------------------|-------------|-----------------------------------------------------------|-------------------------------------------------------------------------|-----------------------------------------------------------------------------------------------------------------------------------------|---------------------------------------------------------------------------------------------------------------------------------------------------|----------------------------------------------------------------------------------------------------------------------------------------------------------------------------------------------------------------------------|--|
| Clubs                 |             |                                                           |                                                                         | Members                                                                                                                                 |                                                                                                                                                   |                                                                                                                                                                                                                            |  |
| RESULTS FOR 2023-2024 |             |                                                           | RESULTS FOR 2023-2024                                                   |                                                                                                                                         |                                                                                                                                                   |                                                                                                                                                                                                                            |  |
| NEW CLUB GOAL         | NEW CLUBS   | DROPPED CLUBS                                             | QUARTER                                                                 | BER GROWTH NET<br>GOAL                                                                                                                  | MEMBER GROWTH<br>ACTUAL                                                                                                                           | DROPPED<br>MEMBERS ACTUAL<br>(including transfers)                                                                                                                                                                         |  |
| 0                     | 0           | 0                                                         | JULY/AUG/SEPT                                                           | 0                                                                                                                                       | 29                                                                                                                                                | 13                                                                                                                                                                                                                         |  |
| 0                     | 0           | 0                                                         | OCT/NOV/DEC                                                             | 0                                                                                                                                       | 0                                                                                                                                                 | 0                                                                                                                                                                                                                          |  |
| 0                     | 0           | 0                                                         | JAN/FEB/MAR                                                             | 0                                                                                                                                       | 0                                                                                                                                                 | 0                                                                                                                                                                                                                          |  |
| 0                     | 0           | 0                                                         | APR/MAY/JUNE                                                            | 0                                                                                                                                       | 0                                                                                                                                                 | 0                                                                                                                                                                                                                          |  |
|                       | RESULTS FOF | Clubs<br>RESULTS FOR 2023-2024<br>NEW CLUB GOAL NEW CLUBS | Clubs<br>RESULTS FOR 2023-2024<br>NEW CLUB GOAL NEW CLUBS DROPPED CLUBS | Clubs   RESULTS FOR 2023-2024   NEW CLUB GOAL   0 0   0 0   0 0   0 0   0 0   0 0   0 0   0 0   0 0   0 0   0 0   0 0   0 0   0 0   0 0 | Clubs Men   RESULTS FOR 2023-2024 RESULTS FOR   NEW CLUB GOAL NEW CLUBS DROPPED CLUBS   0 0 QUARTER   0 0 JULY/AUG/SEPT   0 0 OCT/NOV/DEC   0 0 O | Clubs Members   RESULTS FOR 2023-2024 RESULTS FOR 2023-2024   NEW CLUB GOAL NEW CLUBS DROPPED CLUBS   0 0 QUARTER   MEMBER GROWTH NET MEMBER GROWTH GOAL   0 0   0 0   0 0   0 0   0 0   0 0   0 0   0 0   0 0   0 0   0 0 |  |